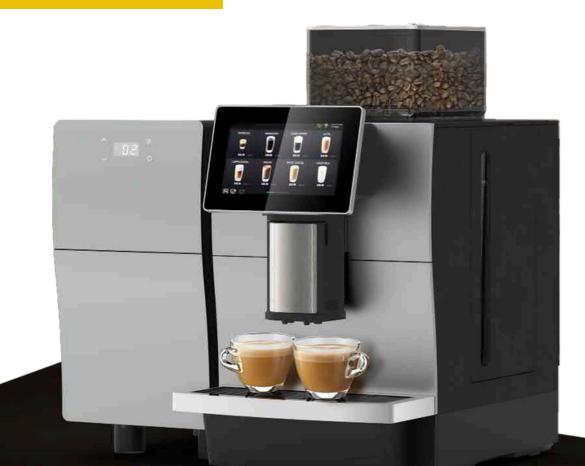

## Bean to Cup Coffee Machine

LAL PART

**Y302** 25-40 cups a day

Your Ideal Fresh Milk Coffee Maker

## **Features y302**

**Automatic Milk Foaming Flavor Customization High Definition Touch Screen Automatic Memory** Adjustable Bean Grinding System **Double Boiler Heating System Automatic Rinsing Automatic Alarm for BeanShortage Automatic Alarm for Water Shortage** 